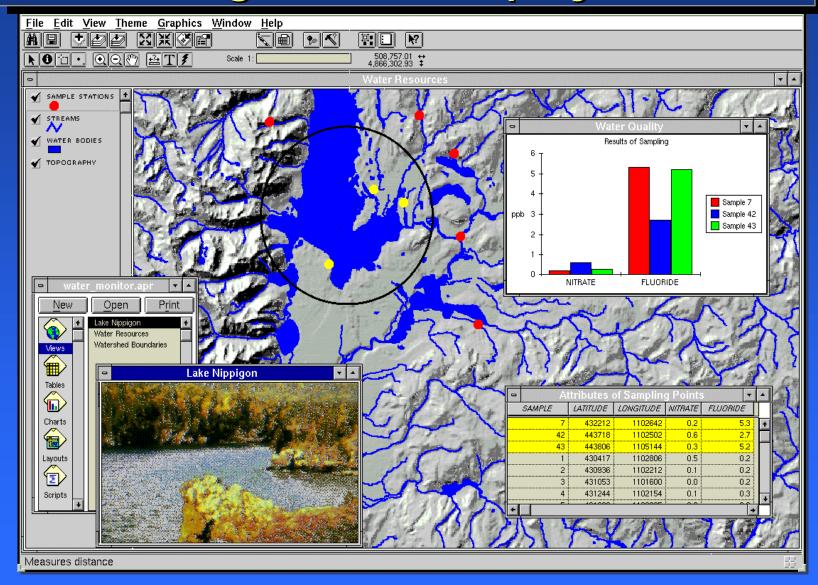

### What is GIS?

 A method to visualize, manipulate, analyze, and display spatial data

"Smart Maps"
 linking a database to
 the map