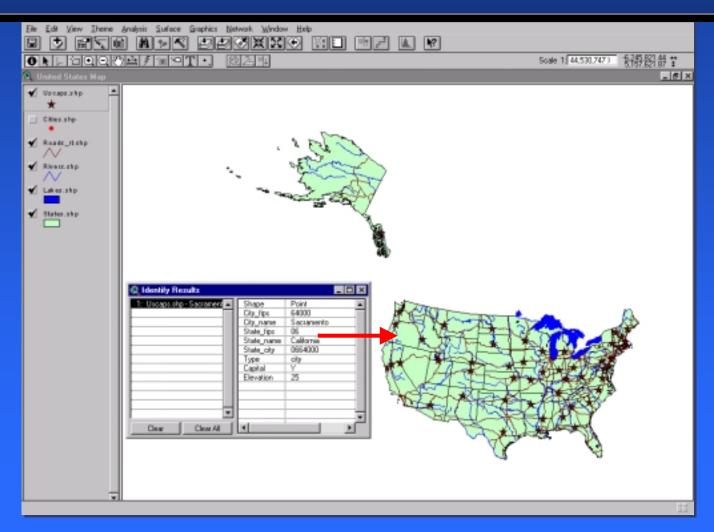

### What is GIS?

 A method to visualize, manipulate, analyze, and display spatial data

"Smart Maps"
 linking a database to
 the map