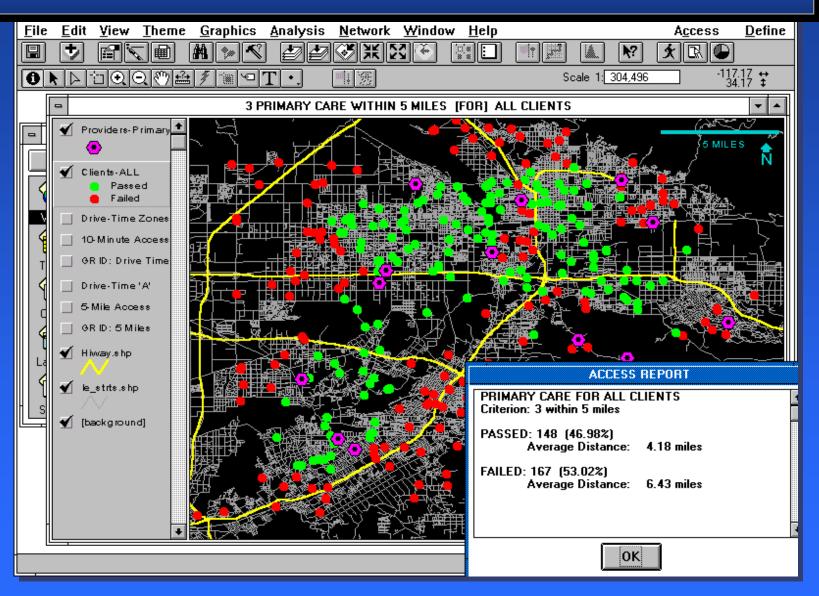

### What is GIS?

 A method to visualize, manipulate, analyze, and display spatial data

"Smart Maps"
 linking a database to
 the map