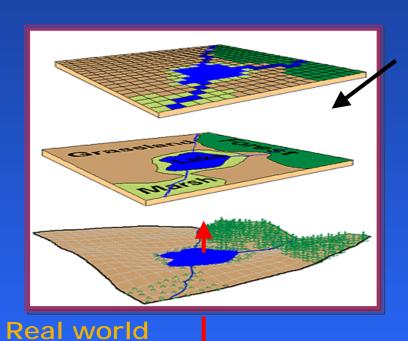

|                    | V0.00000000 |                  |        |  |

#### Visualization

#### "Worth a Thousand Words"



## Two Ways to Input and Visualize Data The World in GIS



#### Raster – Grid

- "pixels"
- a location and value
- Satellite images and aerial photos are already in this format

#### Vector – Linear

- Points, lines & polygons
- "Features" (house, lake, etc.)
  - Attributes
    - size, type, length, etc.

# Combining Data From Many Sources





### Data For GIS Applications



- Digitized and Scanned Maps
  - purchased, donated, free (Internet)
  - created by user
- Data Bases Tables of data
- GPS Global Positioning System
  - accurate locations
- Field Sampling of Attributes
- Remote Sensing & Aerial Photography

#### Five Data Layers

"Alike" Features



Rivers



Roads





Lakes



**Capitals** 



States

#### **Turning Data Into Information**



"Spatial Analysis" - not just a map

#### **Asking A Question – Interaction**



# Maps and Dat