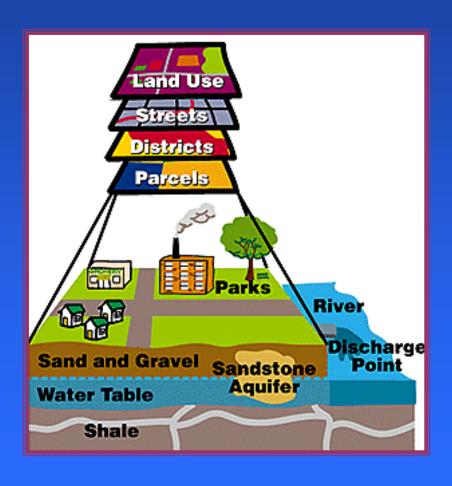

nto information into knowledge

# Geographic Information Systems A Definition of GIS

GIS is a *System* of computer software, hardware and data, and personnel to help manipulate, analyze and present information that is tied to a spatial location –

- **spatial location** usually a geographic location
- information visualization of analysis of data
- system linking software, hardware, data
- personnel a thinking explorer who is key to the power of GIS

#### What is Not GIS?

- GPS Global Positioning System
- A static map paper or digital
  - Maps are often a "product" of a GIS
  - A way to visualize the analysis
- A software package

#### **Spatial Data**

- Estimates are that 80% of all data has a spatial component
  - Data from most sciences can be analyzed "spatially"

### What is GIS?



 A method to visualize, manipulate, analyze, and display spatial data

"Smart Maps"
 linking a database to
 the map

# Database "Not Easy to Interpret"

| Ele Edit lable Field Window Help        |                |                      |                    |            |            |          |          |           |            |          |