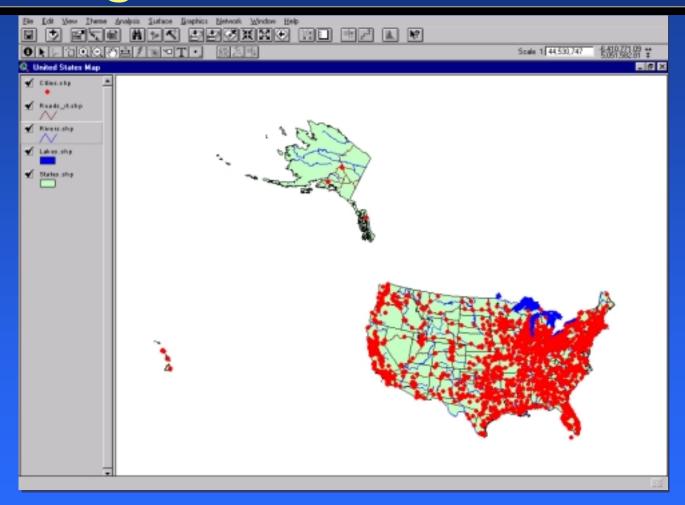

### What is GIS?

 A method to visualize, manipulate, analyze, and display spatial data

"Smart Maps"
 linking a database to
 the map