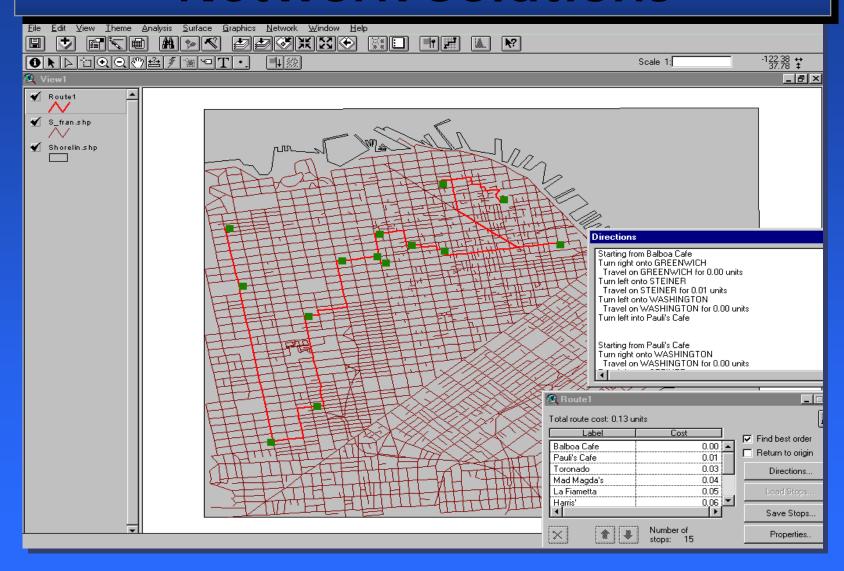

ng System
  - accurate locations
- Field Sampling of Attributes
- Remote Sensing & Aerial Photography

#### Five Data Layers

"Alike" Features



Rivers



Roads





Lakes



**Capitals** 



States

#### **Turning Data Into Information**



"Spatial Analysis" - not just a map

#### **Asking A Question – Interaction**



# Maps and Database are "Interactive"



#### Multiple Databases can be Linked and Related



## Some Ways GIS is Used

- Emergency Services Fire & Police
- Environmental Monitoring & Modeling
- Business Site Location, Delivery Systems
- Industry Transportation, Communication, Mining, Pipelines, Healthcare
- Government Local, State, Federal, Military
- Education Research, Teaching Tool, Administration

Wherever Spatial Data Analysis is Needed

#### **Network Solutions**



#### **Ecosystem Management**



#### 3D Mine with Well Data



# **Environmental Monitoring Toxic Plume**



#### **Combining Various Display Methods**



#### Oil Spill and Contamination



#### Site Location and Client Distance



#### **Modeling of Future Trends**



#### Clusters and Comparison of Data



#### Loma Linda Hospital Facilities



## About eSols

- Is Business Solutions Company
- Delivers Integrated GroupWare Solutions
- Services to meet the IT needs
- Provides Business solution on
  - Integrated Information Management
  - Systems,
  - ERP,SCM,CRM,DTI
  - Customized Solutions.
  - e-learning
  - e-governance and
  - •GIS.

## Contact us

#### **Corporate Office**

eSols worldwide Ltd.,

Air India Building,

14<sup>th</sup> Floor, Nariman Point,

Mumbai-400021

Phone – 0