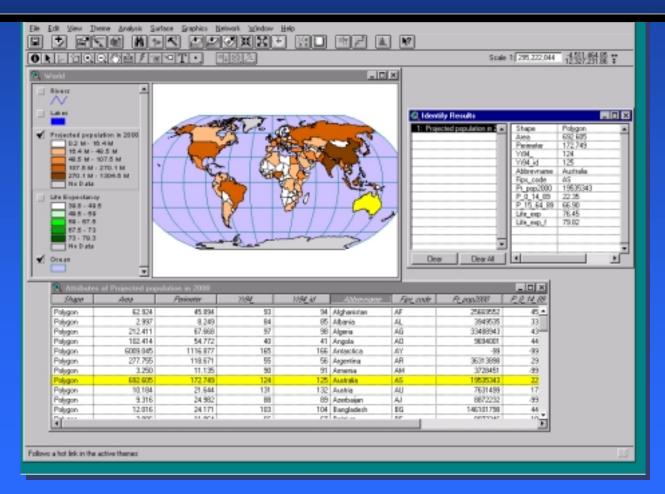

### Data - Data - Data We all 'got data'

- Location Data
  - How Many What Kind Where
- Scale of Data
  - Local to Global
- Data Presentation
  - Words, Charts, Graphs, Tables, or Maps

Exploring data using GIS turns data into information into knowledge

### What is GIS?

 A method to visualize, manipulate, analyze, and display spatial data

"Smart Maps"
 linking a database to
 the map