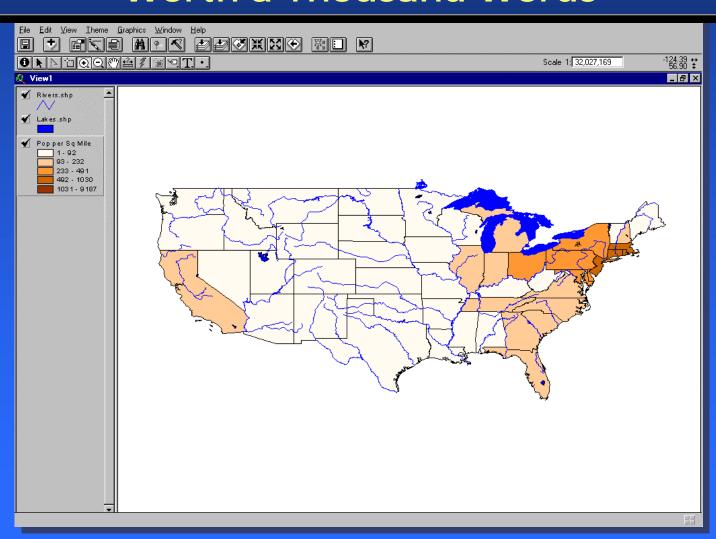

|                    | V0.00000000 |                  |        |  |

#### Visualization

#### "Worth a Thousand Words"



## Two Ways to Input and Visualize Data The World in GIS



#### Raster – Grid

- "pixels"
- a location and value
- Satellite images and aerial photos are already in this format

#### Vector – Linear

- Points, lines & polygons
- "Features" (house, lake, etc.)
  - Attributes
    - size, type, length, etc.

# Combining Data From Many Sources





### Data For GIS Applications



- Digitized and Scanned Maps
  - purchased, donated, free (Internet)
  - created by user
- Data Bases Tables of data
- GPS Global Positioning System
  - accurate locations
- Field Sampling of Attributes
- Remote Sensing & Aerial Photography

#### Five Data Layers

"Alike" Features



Rivers



Roads





Lakes



**Capitals** 



States

#### **Turning Data Into Information**



"Spatial Analysis" - not just a map