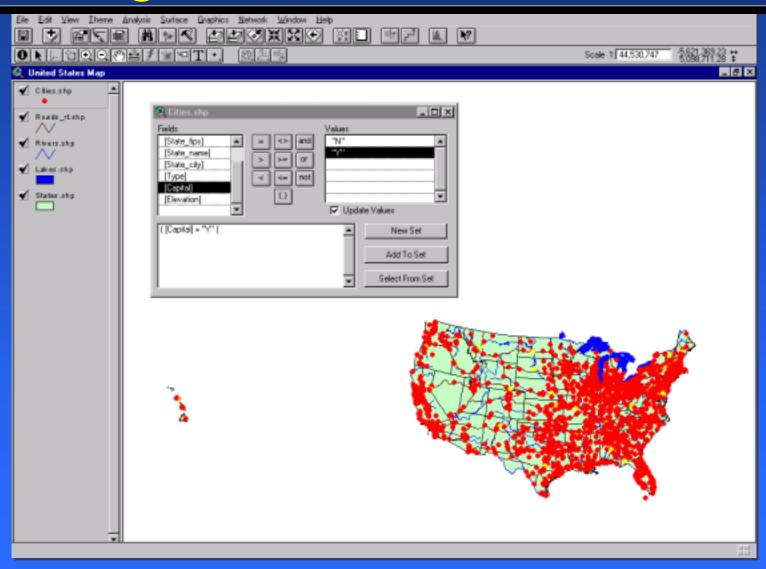

### What is GIS?

 A method to visualize, manipulate, analyze, and display spatial data

"Smart Maps"
 linking a database to
 the map