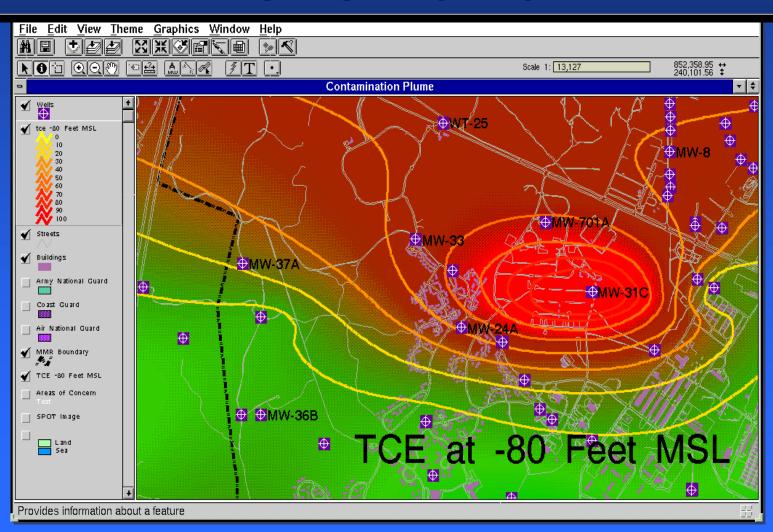

ve Data Layers

"Alike" Features



Rivers



Roads





Lakes



**Capitals** 



States

#### **Turning Data Into Information**



"Spatial Analysis" - not just a map

#### **Asking A Question – Interaction**



# Maps and Database are "Interactive"



#### Multiple Databases can be Linked and Related



## Some Ways GIS is Used

- Emergency Services Fire & Police
- Environmental Monitoring & Modeling
- Business Site Location, Delivery Systems
- Industry Transportation, Communication, Mining, Pipelines, Healthcare
- Government Local, State, Federal, Military
- Education Research, Teaching Tool, Administration

Wherever Spatial Data Analysis is Needed

#### **Network Solutions**



#### **Ecosystem Management**



#### 3D Mine with Well Data



# **Environmental Monitoring Toxic Plume**



#### **Combining Various Display Methods**



#### Oil Spill and Contamination



#### Site Location and Client Distance



#### **Modeling of Future Trends**



#### Clusters and Comparison of Data



#### Loma Linda Hospital Facilities



## About eSols

- Is Business Solutions Company
- Delivers Integrated GroupWare Solutions
- Services to meet the IT needs
- Provides Business solution on
  - Integrated Information Management
  - Systems,
  - ERP,SCM,CRM,DTI
  - Customized Solutions.
  - e-learning
  - e-governance and
  - •GIS.

## Contact us

#### **Corporate Office**

eSols worldwide Ltd.,

Air India Building,

14<sup>th</sup> Floor, Nariman Point,

Mumbai-400021

Phone – 022- 2023841

Fax – 022- 2022884

#### **Software Resource Center**

eSols worldwide Ltd.,

9th Floor, Unity Bu