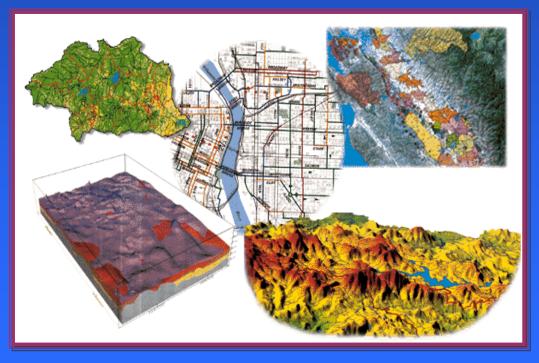

### What is GIS?

 A method to visualize, manipulate, analyze, and display spatial data

"Smart Maps"
 linking a database to
 the map