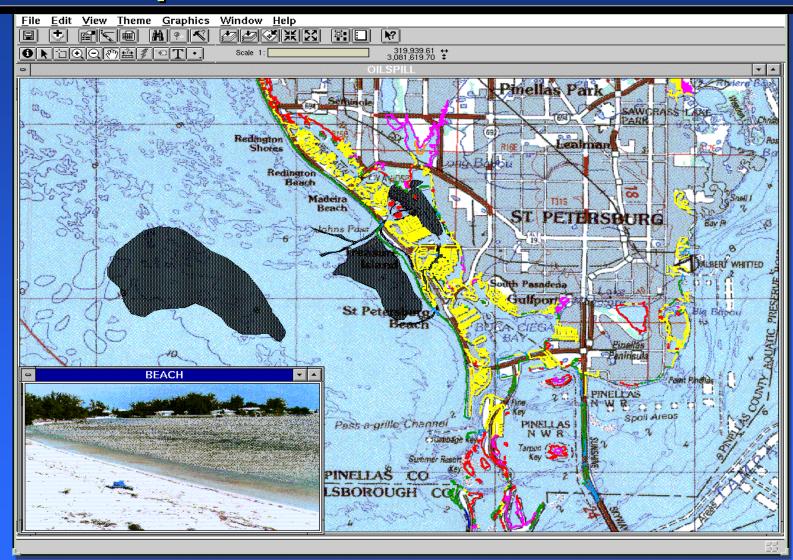

### What is GIS?

 A method to visualize, manipulate, analyze, and display spatial data

"Smart Maps"
 linking a database to
 the map