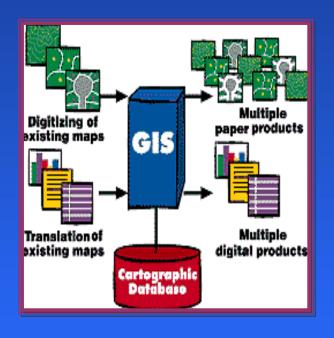

# Geographic Information Systems A Definition of GIS

GIS is a *System* of computer software, hardware and data, and personnel to help manipulate, analyze and present information that is tied to a spatial location –

- **spatial location** usually a geographic location
- information visualization of analysis of data
- system linking software, hardware, data
- personnel a thinking explorer who is key to the power of GIS