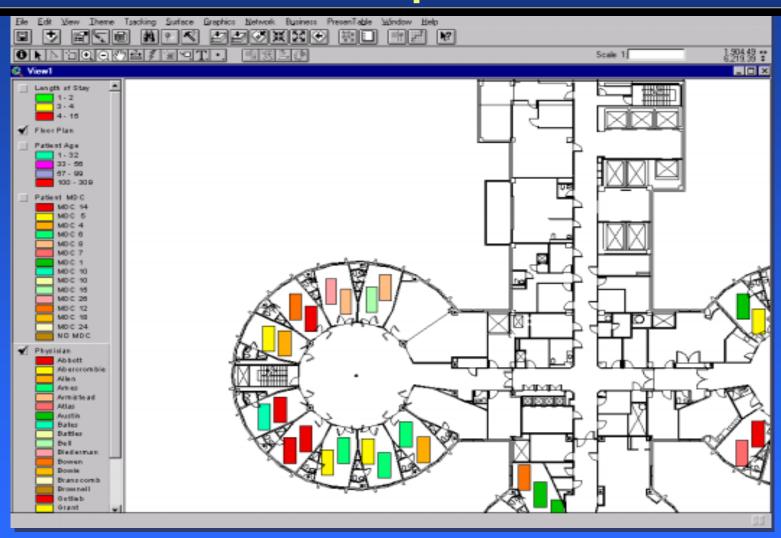

### What is GIS?

 A method to visualize, manipulate, analyze, and display spatial data

"Smart Maps"
 linking a database to
 the map