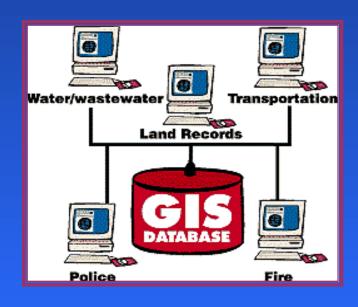

|                    | V0.00000000 |                  |        |  |

#### Visualization

#### "Worth a Thousand Words"



## Two Ways to Input and Visualize Data The World in GIS



#### Raster – Grid

- "pixels"
- a location and value
- Satellite images and aerial photos are already in this format

#### Vector – Linear

- Points, lines & polygons
- "Features" (house, lake, etc.)
  - Attributes
    - size, type, length, etc.

# Combining Data From Many Sources





### Data For GIS Applications



- Digitized and Scanned Maps
  - purchased, donated, free (Internet)
  - created by user
- Data Bases Tables of data
- GPS Global Positioning System
  - accurate locations
- Field Sampling of Attributes
- Remote Sensing & Aerial Photography

#### Five Data Layers

"Alike" Features



Rivers



Roads





Lakes



**Capitals** 



States

#### **Turning Data Into Information**



"Spatial Analysis" - not just a map

#### **Asking A Question – Interaction**



# Maps and Database are "Interactive"



#### Multiple Databases can be Linked and Related



## Some Ways GIS is Used

- Emergency Services Fire & Police
- Environmental Monitoring & Modeling
- Business Site Location, Delivery Systems
- Industry Transportation, Communication, Mining, Pipelines, Hea