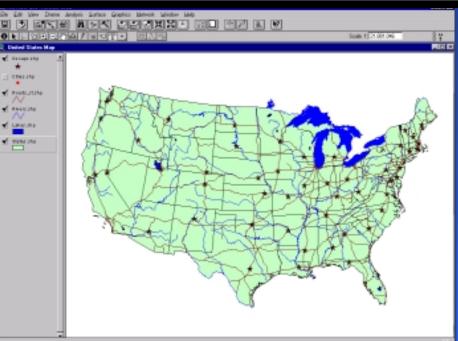

### What is GIS?

 A method to visualize, manipulate, analyze, and display spatial data

"Smart Maps"
 linking a database to
 the map