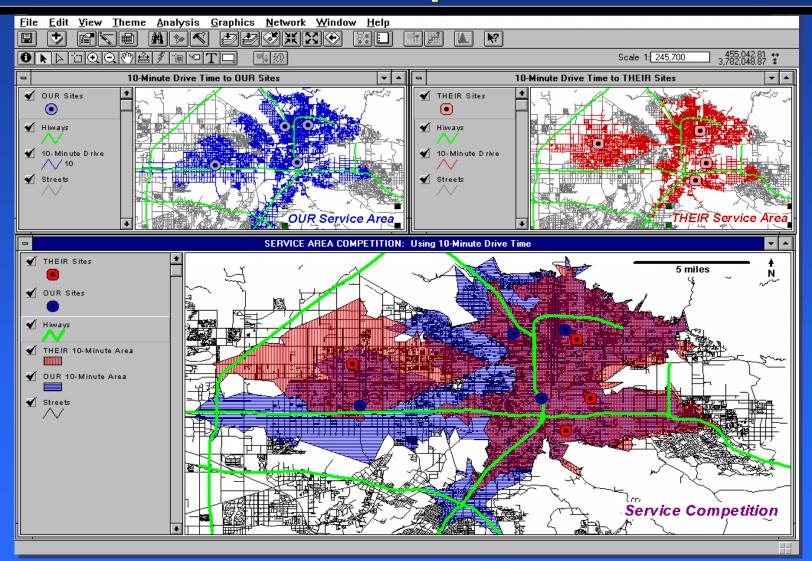

### What is GIS?

 A method to visualize, manipulate, analyze, and display spatial data

"Smart Maps"
 linking a database to
 the map