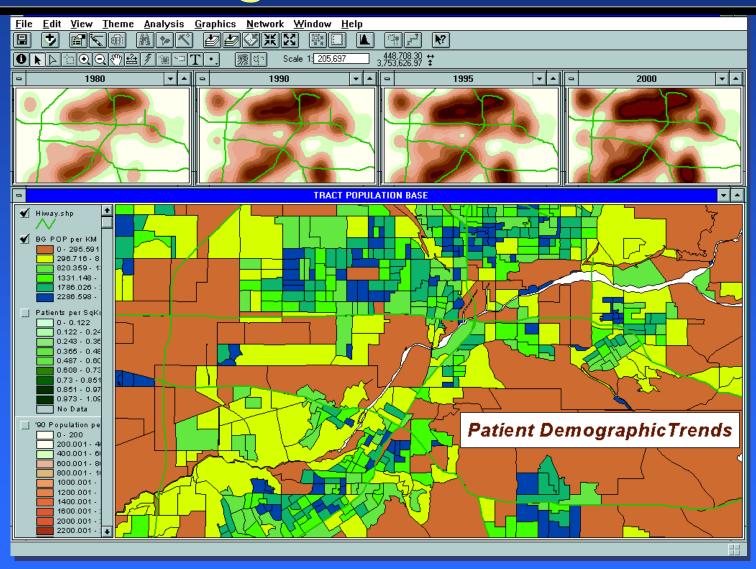

### What is GIS?

 A method to visualize, manipulate, analyze, and display spatial data

"Smart Maps"
 linking a database to
 the map